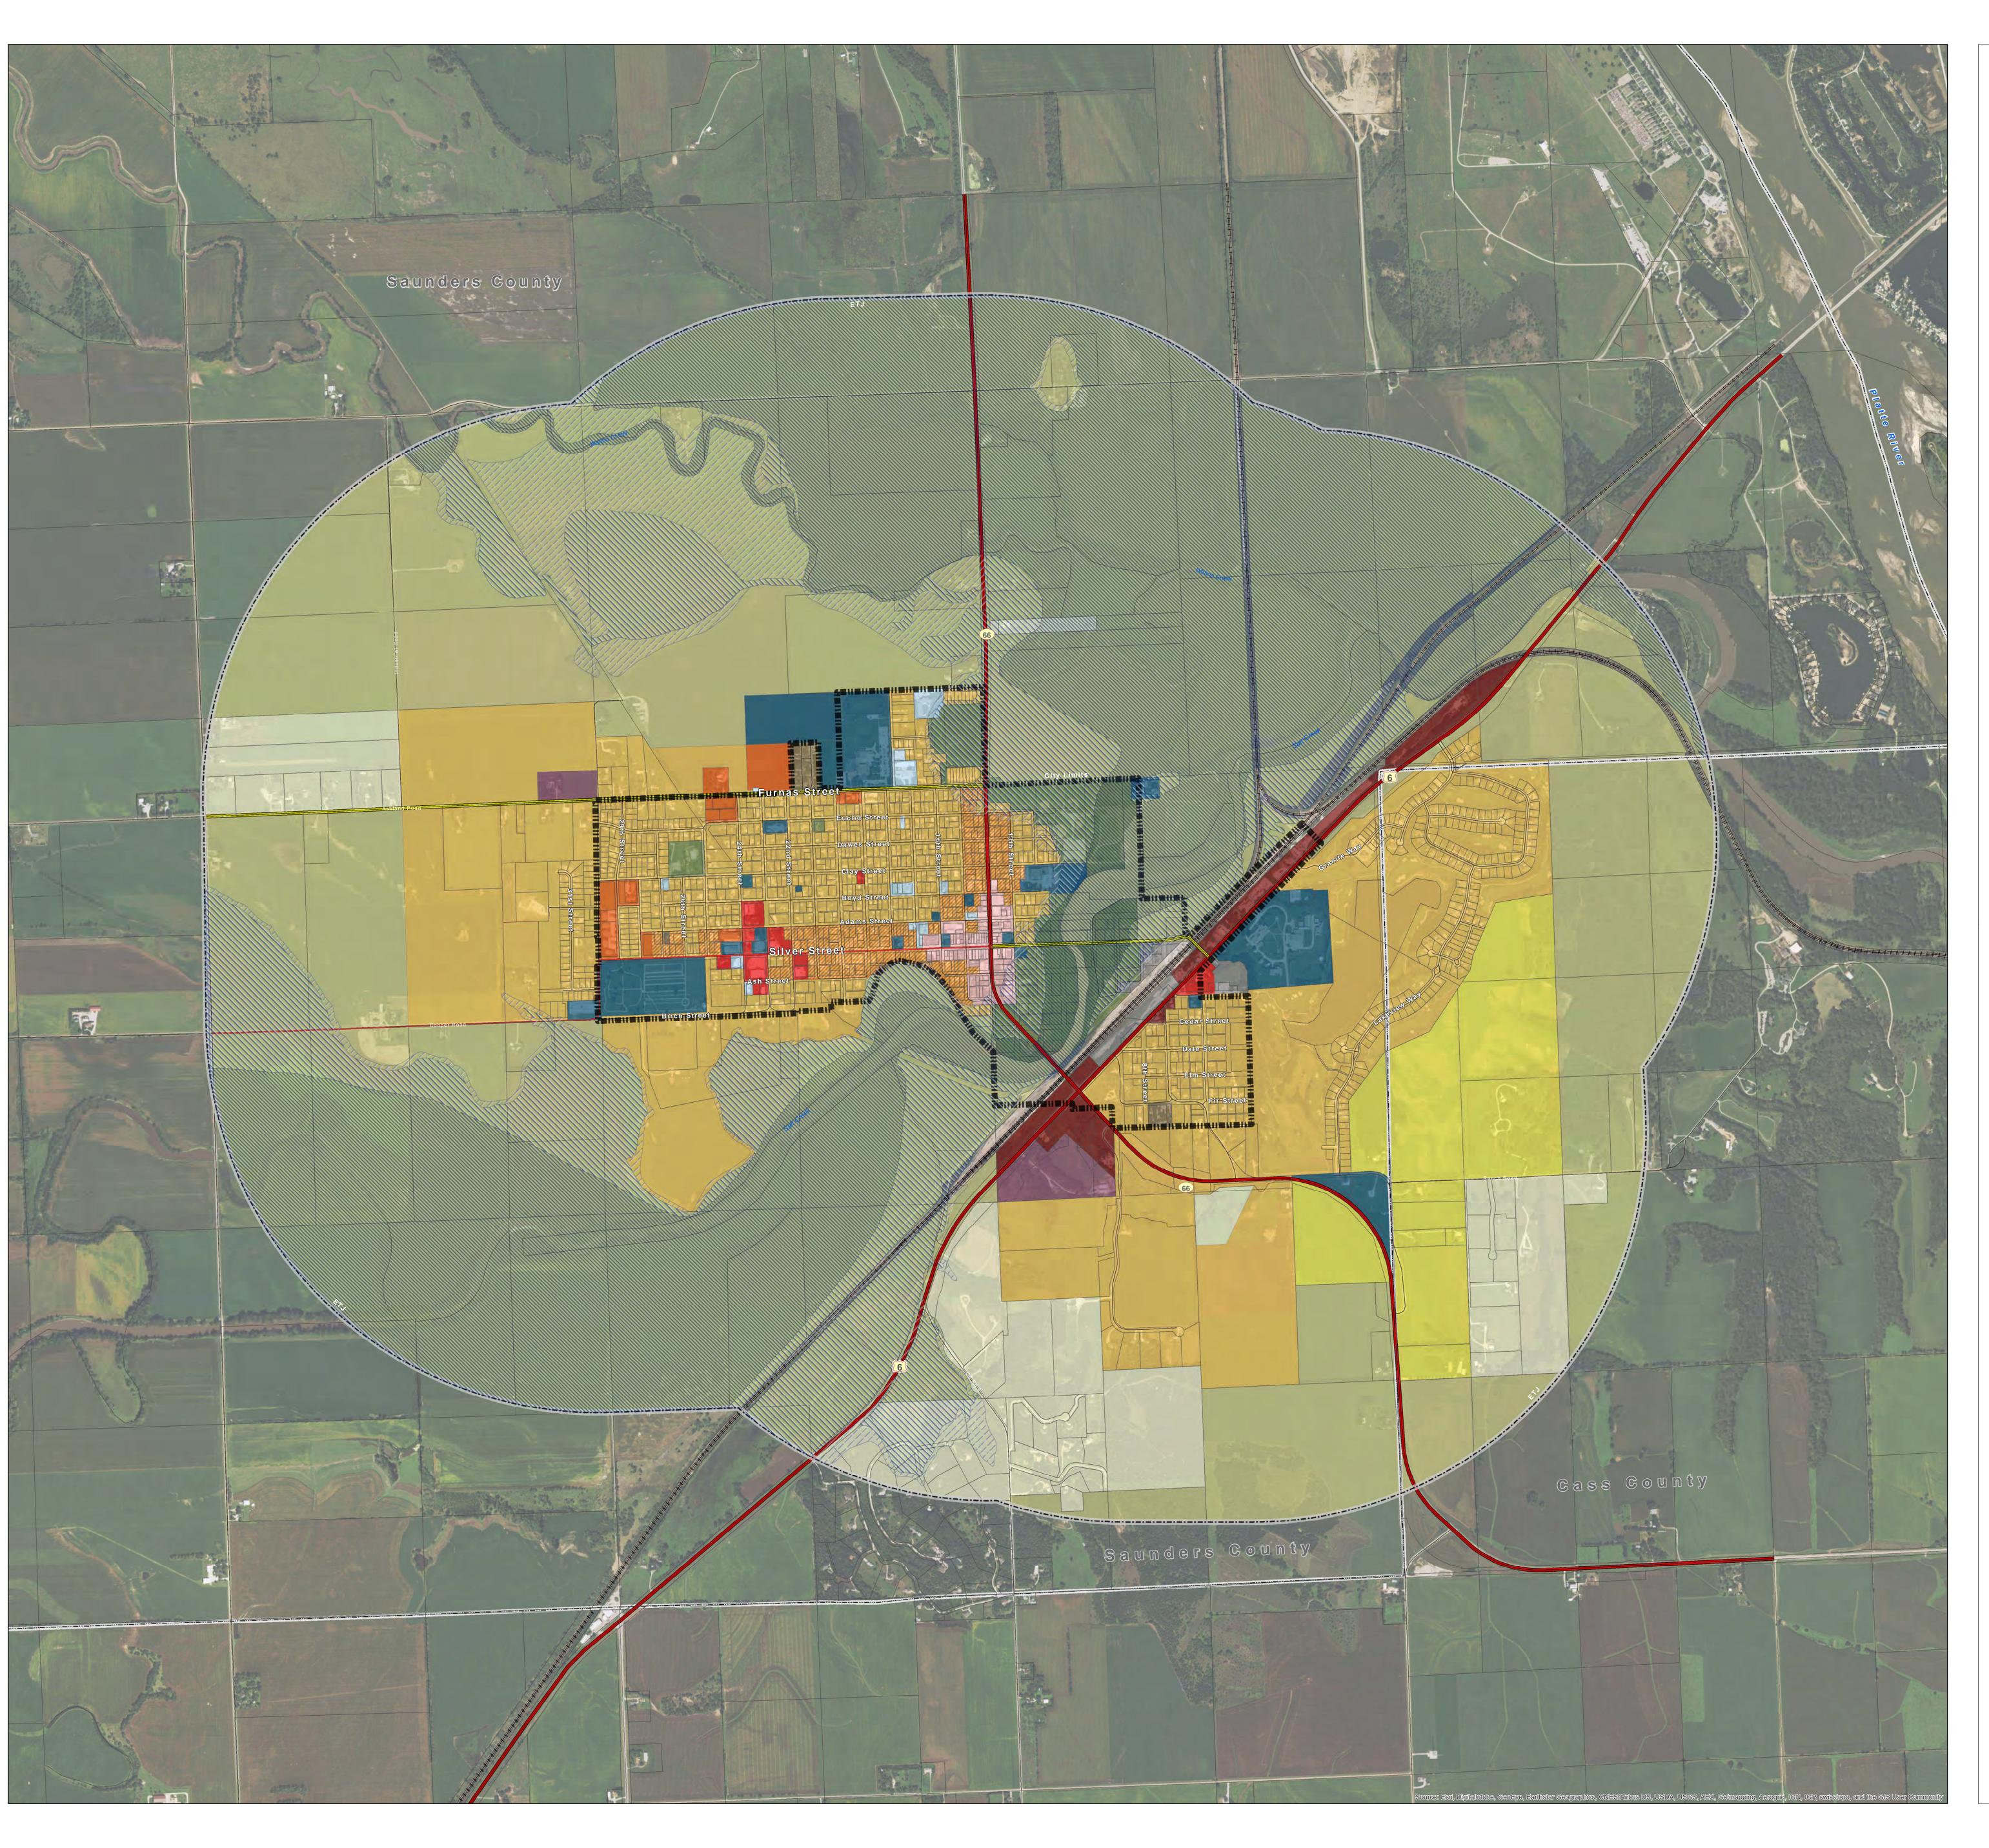

## **Future Land** Use Map

ASHLAND, NEBRASKA

## Legend

## **Future Land Use**

Transitional Agricultural

Residential Estate

Low Density Residential

Medium Density Residential High Density Residential

Mobile Home Family

Residential Transition

General Commercial

Highway Commercial

Downtown Commercial

Flex Space

Light Industrial

Parks

Semi Public

Public

Floodway

100 yr Floodplain

500 yr Floodplain

## Reference Items

City Limit

Ashland ETJ

Major Arterial

Other Arterial

---- Collector

——— Local Roads

Railroad

County Line

1:10,000

0 500 1,000 2,000

3,000 \_\_\_ Feet

Created by: T. Carlson Date: May 2016 Revised: Software: ArcGIS 10.2

This is not a scaled plat.

File: 110641.00 This map was prepared using information from record drawings supplied by JEO and/or other applicable city, county, federal, or public or private entities. JEO does not guarantee the accuracy of this map or the information used to prepare this map.